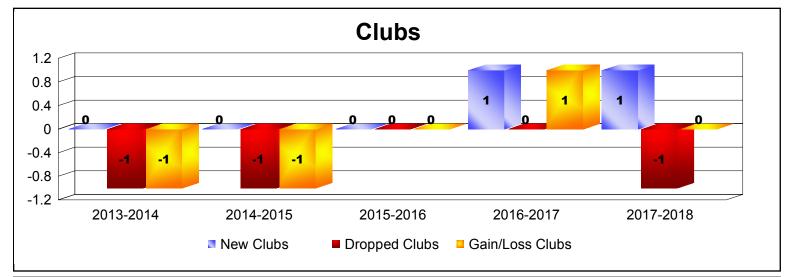

District 27 A1 As of June 2018 Cumulative

| Year      | New<br>Clubs | Dropped<br>Clubs | Gain/<br>Loss<br>Clubs | New<br>Members | Charter<br>Members | Reinstate<br>Members | Transfer<br>Members | Total<br>Member<br>Added | Total<br>Members<br>Dropped | Gain/<br>Loss<br>Members |
|-----------|--------------|------------------|------------------------|----------------|--------------------|----------------------|---------------------|--------------------------|-----------------------------|--------------------------|
| 2013-2014 | 0            | -1               | -1                     | 130            | 0                  | 4                    | 11                  | 145                      | -230                        | -85                      |
| 2014-2015 | 0            | -1               | -1                     | 123            | 1                  | 5                    | 20                  | 149                      | -193                        | -44                      |
| 2015-2016 | 0            | 0                | 0                      | 167            | 0                  | 7                    | 4                   | 178                      | -152                        | 26                       |
| 2016-2017 | 1            | 0                | 1                      | 201            | 20                 | 9                    | 9                   | 239                      | -160                        | 79                       |
| 2017-2018 | 1            | -1               | 0                      | 179            | 22                 | 10                   | 9                   | 220                      | -207                        | 13                       |
| Average   | 0            | -1               | 0                      | 160            | 9                  | 7                    | 11                  | 186                      | -188                        | -2                       |