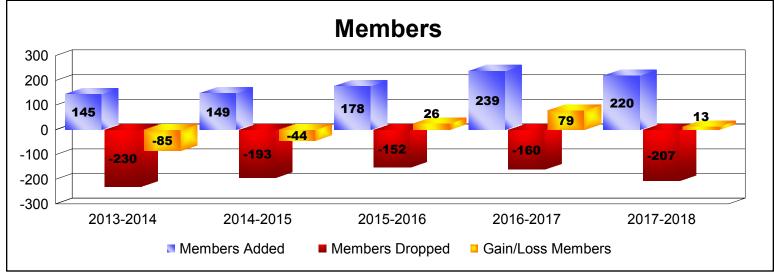

District 27 A1 As of June 2018 Cumulative

| Year      | New<br>Clubs | Dropped<br>Clubs | Gain/<br>Loss<br>Clubs | New<br>Members | Charter<br>Members | Reinstate<br>Members | Transfer<br>Members | Total<br>Member<br>Added | Total<br>Members<br>Dropped | Gain/<br>Loss<br>Members |
|-----------|--------------|------------------|------------------------|----------------|--------------------|----------------------|---------------------|--------------------------|-----------------------------|--------------------------|
| 2013-2014 | 0            | -1               | -1                     | 130            | 0                  | 4                    | 11                  | 145                      | -230                        | -85                      |
| 2014-2015 | 0            | -1               | -1                     | 123            | 1                  | 5                    | 20                  | 149                      | -193                        | -44                      |
| 2015-2016 | 0            | 0                | 0                      | 167            | 0                  | 7                    | 4                   | 178                      | -152                        | 26                       |
| 2016-2017 | 1            | 0                | 1                      | 201            | 20                 | 9                    | 9                   | 239                      | -160                        | 79                       |
| 2017-2018 | 1            | -1               | 0                      | 179            | 22                 | 10                   | 9                   | 220                      | -207                        | 13                       |
| Average   | 0            | -1               | 0                      | 160            | 9                  | 7                    | 11                  | 186                      | -188                        | -2                       |